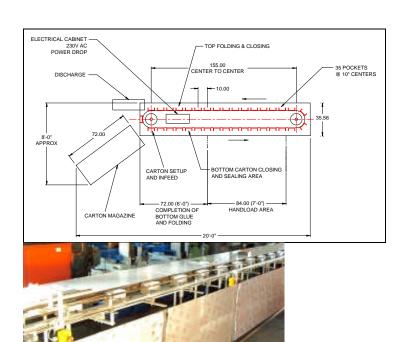

cartons consistently throughout machine operations.
- 6" Powered Carton Magazine Large capacity, easy to load with "On Demand" carton feed up technology.
- All product contact surfaces are stainless steel or plated finish.
- Easy to set up and maintain with minimal technical skills required.
- Carton Flap Folding for Standard Seal End Carton.
- Painted Components are PMP White. (Other coatings and colors available.)
- Right Hand Counter Clockwise Rotation.
- Minimal adjustments and maintenance.

THE PMP HANDLOAD PROVIDES A PLATFORM TO CONVERT TO AUTO FILLING INCLUDING:

#### **AUTO CARTON FILLING OPTIONS**

Volumetric Fill.

Net Weight Scale Integration.

Auger Integration.

Allen-Bradley Components
ELECTRIC - 230V / 3 PHASE / 60HZ
Control Voltage 24 VDC

#### PMP MODEL CVHL 7 FLOOR PLAN



#### OTHER OPTIONS

Extended Hand Load Area.
Hot Melt Adhesive System
Sift Proof Glue System.
Cold Glue Adhesive System.
Carton Coding.
Reverse Fold Carton Closing
Tuck Style Carton Closing.
Extended Length Carton Magazine.
Product Conveyor over hand load area.
Completed Carton Counter.

# STANDARD CARTON SIZE AND SPEED RANGES

| LXWXH                    | CPM      |
|--------------------------|----------|
| MIN- 1" X 3/4" X 4 1/4"  | 20 - 100 |
| MAX- 8 ¼" X 3 ¼" X 11 ¼" | 20 - 100 |
|                          |          |
| NOTE: CUSTOM CARTON      |          |
| SIZES AND SPEEDS         |          |
| AVAILABLE.               |          |
|                          |          |
| TOP CARTON SCORELINE     | 41 ¾"    |